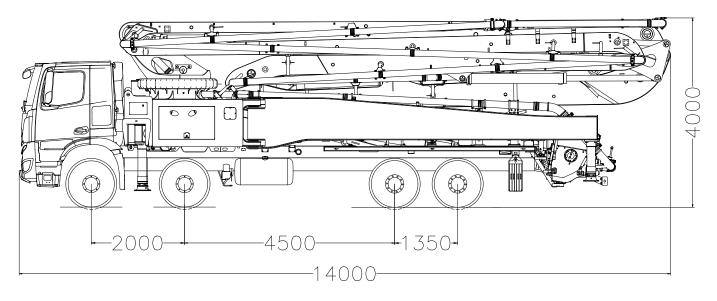

## **SY56 RZ6-200**

Note: Standard version. Dimensions and weights depend on truck, pump model and equipment. For illustration only.

| Technical data |                        |          |  |
|----------------|------------------------|----------|--|
| Boom           | Folding system         | 6-arm RZ |  |
|                | Vertical reach         | 56.0 m   |  |
|                | Horizontal reach       | 51.0 m   |  |
|                | Reach depth            | 36.6 m   |  |
|                | Unfolding height       | 15.2 m   |  |
|                | End hose length        | 3 m      |  |
| Support        | Outrigger spread front | 9.5 m    |  |
|                | Outrigger spread rear  | 12.7 m   |  |
| Dimensions     | Overall length         | 14.0 m   |  |
|                | Width                  | 2.55 m   |  |
|                | Height                 | 4.0 m    |  |
| Core pump      | Output                 | 160 m³/h |  |
|                | Pressure               | 85 bar   |  |
|                | Strokes/min            | 26       |  |
|                | Delivery cylinder Ø    | 260 mm   |  |
|                | Stroke length          | 1900 mm  |  |