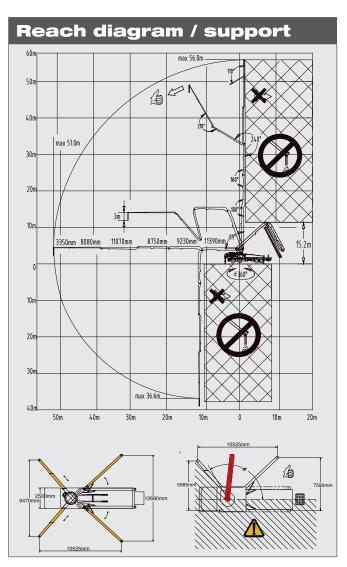

## **SY56 RZ6-200**

Note: Standard version. Dimensions and weights depend on truck, pump model and equipment. For illustration only.

| Technical data |                        |          |  |
|----------------|------------------------|----------|--|
| Boom           | Folding system         | 6-arm RZ |  |
|                | Vertical reach         | 56.0 m   |  |
|                | Horizontal reach       | 51.0 m   |  |
|                | Reach depth            | 36.6 m   |  |
|                | Unfolding height       | 15.2 m   |  |
|                | End hose length        | 3 m      |  |
| Support        | Outrigger spread front | 9.5 m    |  |
|                | Outrigger spread rear  | 12.7 m   |  |
| Dimensions     | Overall length         | 14.0 m   |  |
|                | Width                  | 2.55 m   |  |
|                | Height                 | 4.0 m    |  |
| Core pump      | Output                 | 160 m³/h |  |
|                | Pressure               | 85 bar   |  |
|                | Strokes/min            | 26       |  |
|                | Delivery cylinder Ø    | 260 mm   |  |
|                | Stroke length          | 1900 mm  |  |